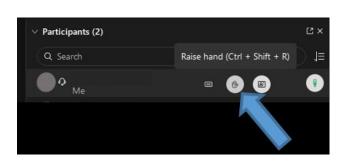

### How to participate in the discussions – raise hands

- Indicate that you wish to speak
- Wait for the cue from the moderator, who will call out your name
- Remember to lower your hand if you no longer wish to speak